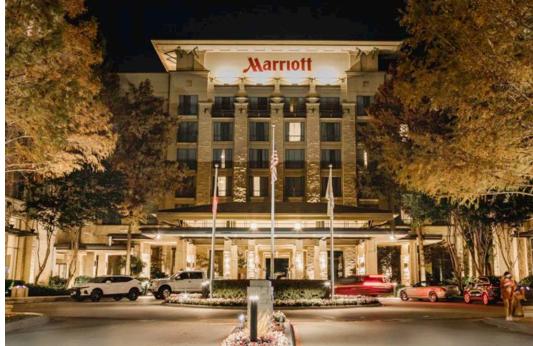

#### DALLAS LEGACY MARRIOTT HOTEL

32,000 sf Marriott Meetings and Event Center including a 96 set amphitheater and 14,000 sf ballroom space

404 keys overlooking the beautiful 3 acre Bishop Park

BOB'S STEAK & CHOP HOUSE

## **EXPERIENCE**

The Shops at Legacy is home to The Marriott Hotel and Conference center with 32,000 sf of meeting and event space alongside 404 rooms overlooking the 3 acre Bishop Park.

Originating in New York City's Soho district, The Angelika features a mix of independent films and on-site cafe with full bar.