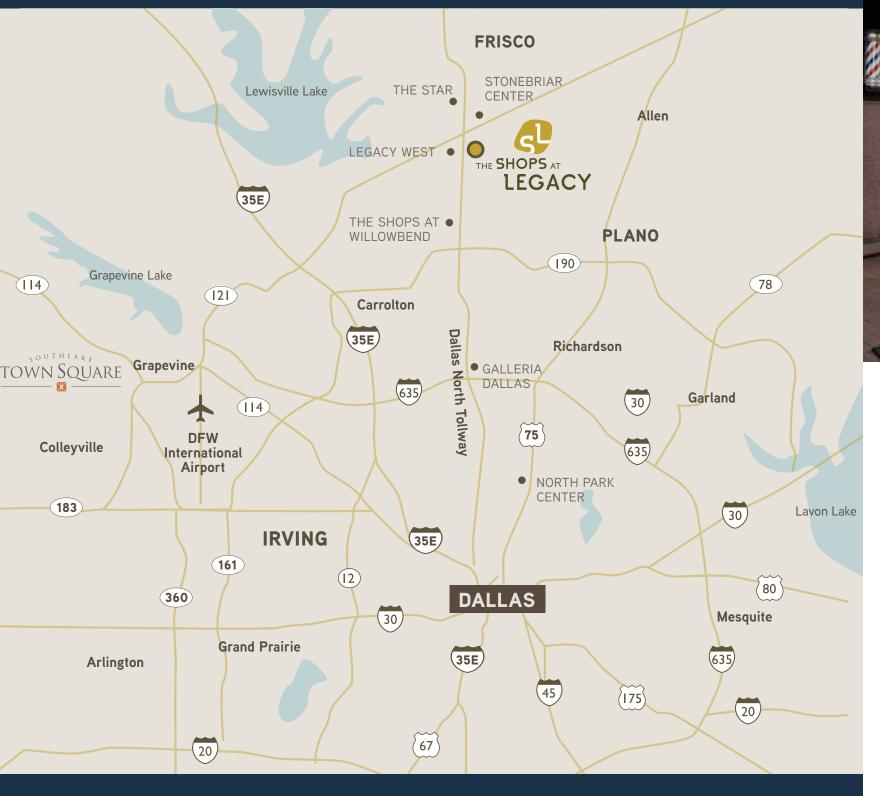

## STRATEGIC LOCATION

Directly North of Downtown Dallas via Dallas North Tollway, over 1.4 million people in the greater Dallas area can reach The Shops at Legacy within 20 minutes

334,567

**5-MILE POPULATION** 

Strategically located in the center of the internationally recognized Legacy Business Park off the Dallas North Tollway & Legacy Drive

+20M SF LEGACY BUSINESS PARK

Created by visionary Ross Perot in the early 1980's, the Legacy Business Park is a master-planned business, retail and residential community in northwest Plano.