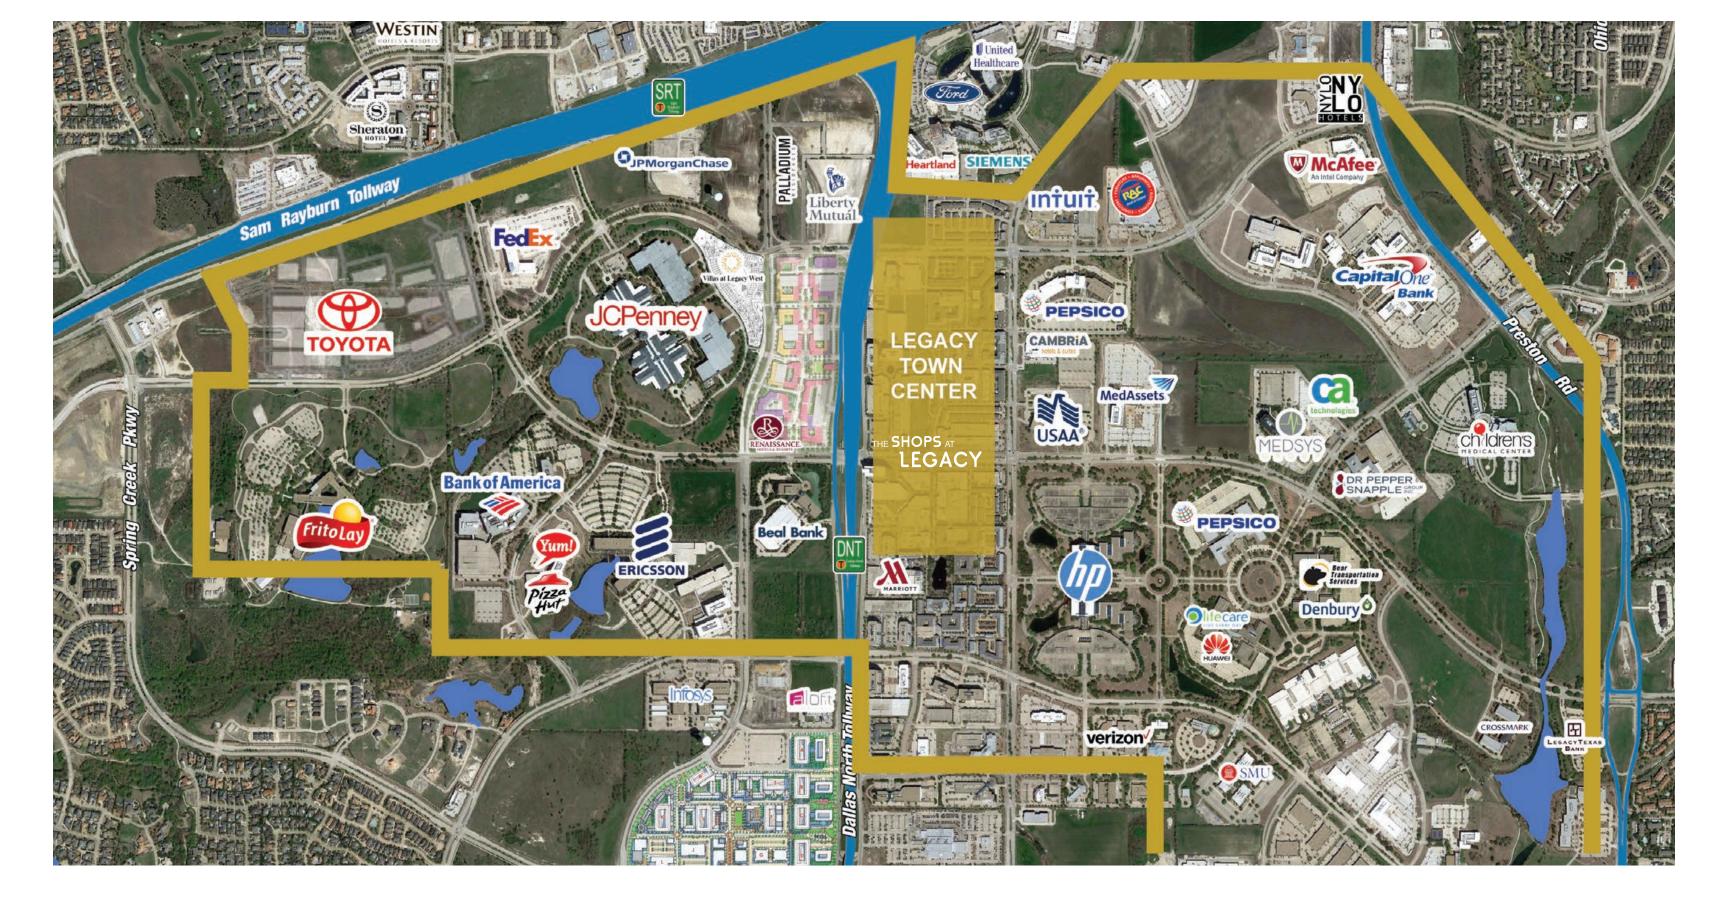

## STRATEGIC LOCATION

Directly North of Downtown Dallas via Dallas North Tollway, over 1.4 million people in the greater Dallas area can reach The Shops at Legacy within 20 minutes

334,567

**5-MILE POPULATION** 

### **20M SF**

OFFICE SPACE ADJACENT TO AREA

The Shops at Legacy benefits from a strong 20 million sf of office space in the market including corporate headquarters for Toyota North America, FedEx Office, Frito Lay, JCPenney and more.

Strategically located in the center of the internationally recognized Legacy Business Park off the Dallas North Tollway & Legacy Drive

+20M SF LEGACY BUSINESS PARK

Created by visionary Ross Perot in the early 1980's, the Legacy Business Park is a master-planned business, retail and residential community in northwest Plano.

**2,600 ACRES** 

**125K EMPLOYEES** 

FORTUNE 500 COMPANIES

168 ACRES

5 MILLION ANNUAL VISITORS

6,000 RESIDENCES

112,000 CARS PER DAY