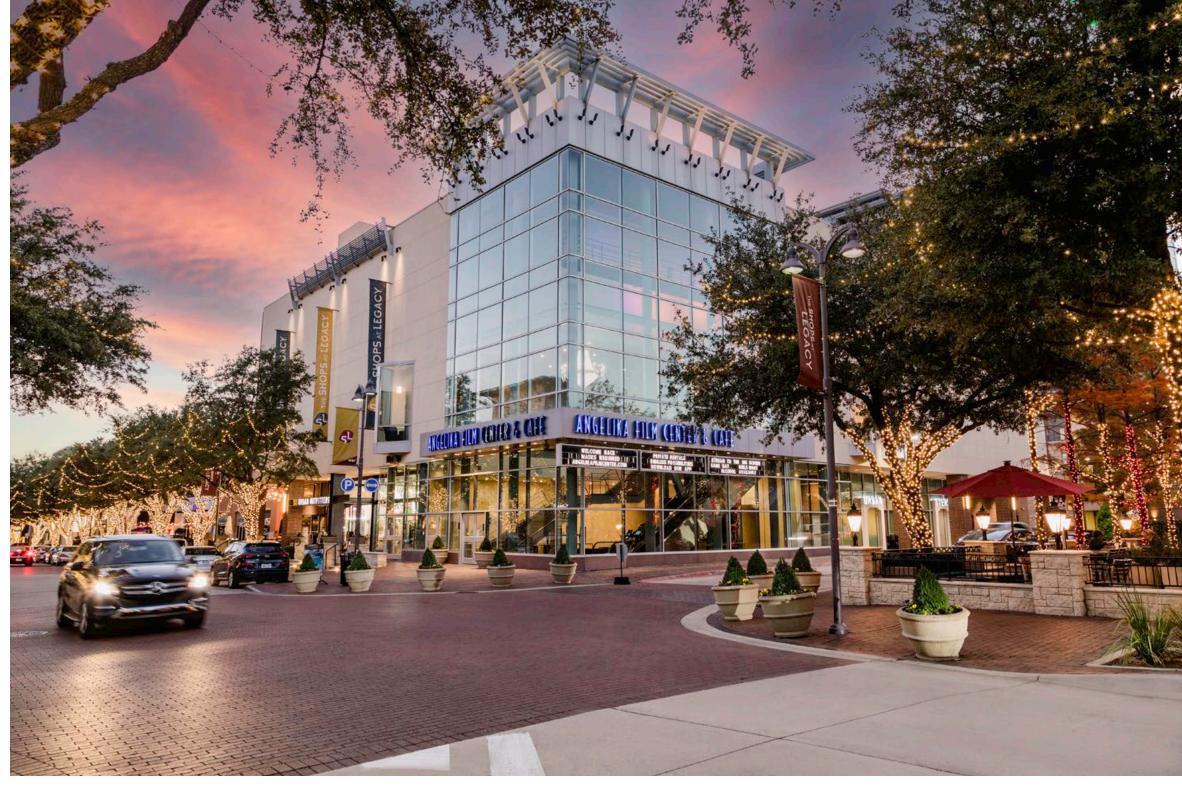

## MIXED-USE

LEGACY TOWN CENTER

400,000 SF

OFFICE
Includes 7 towers: 1.8 million sf

RESIDENTIAL

3,400 luxury town homes, lofts and apartments

5 screen boutique cinema and café showing independent specialty films

## **EXPERIENCE**

The Shops at Legacy is home to The Marriott Hotel and Conference center with 32,000 sf of meeting and event space alongside 404 rooms overlooking the 3 acre Bishop Park.

Originating in New York City's Soho district, The Angelika features a mix of independent films and on-site cafe with full bar.