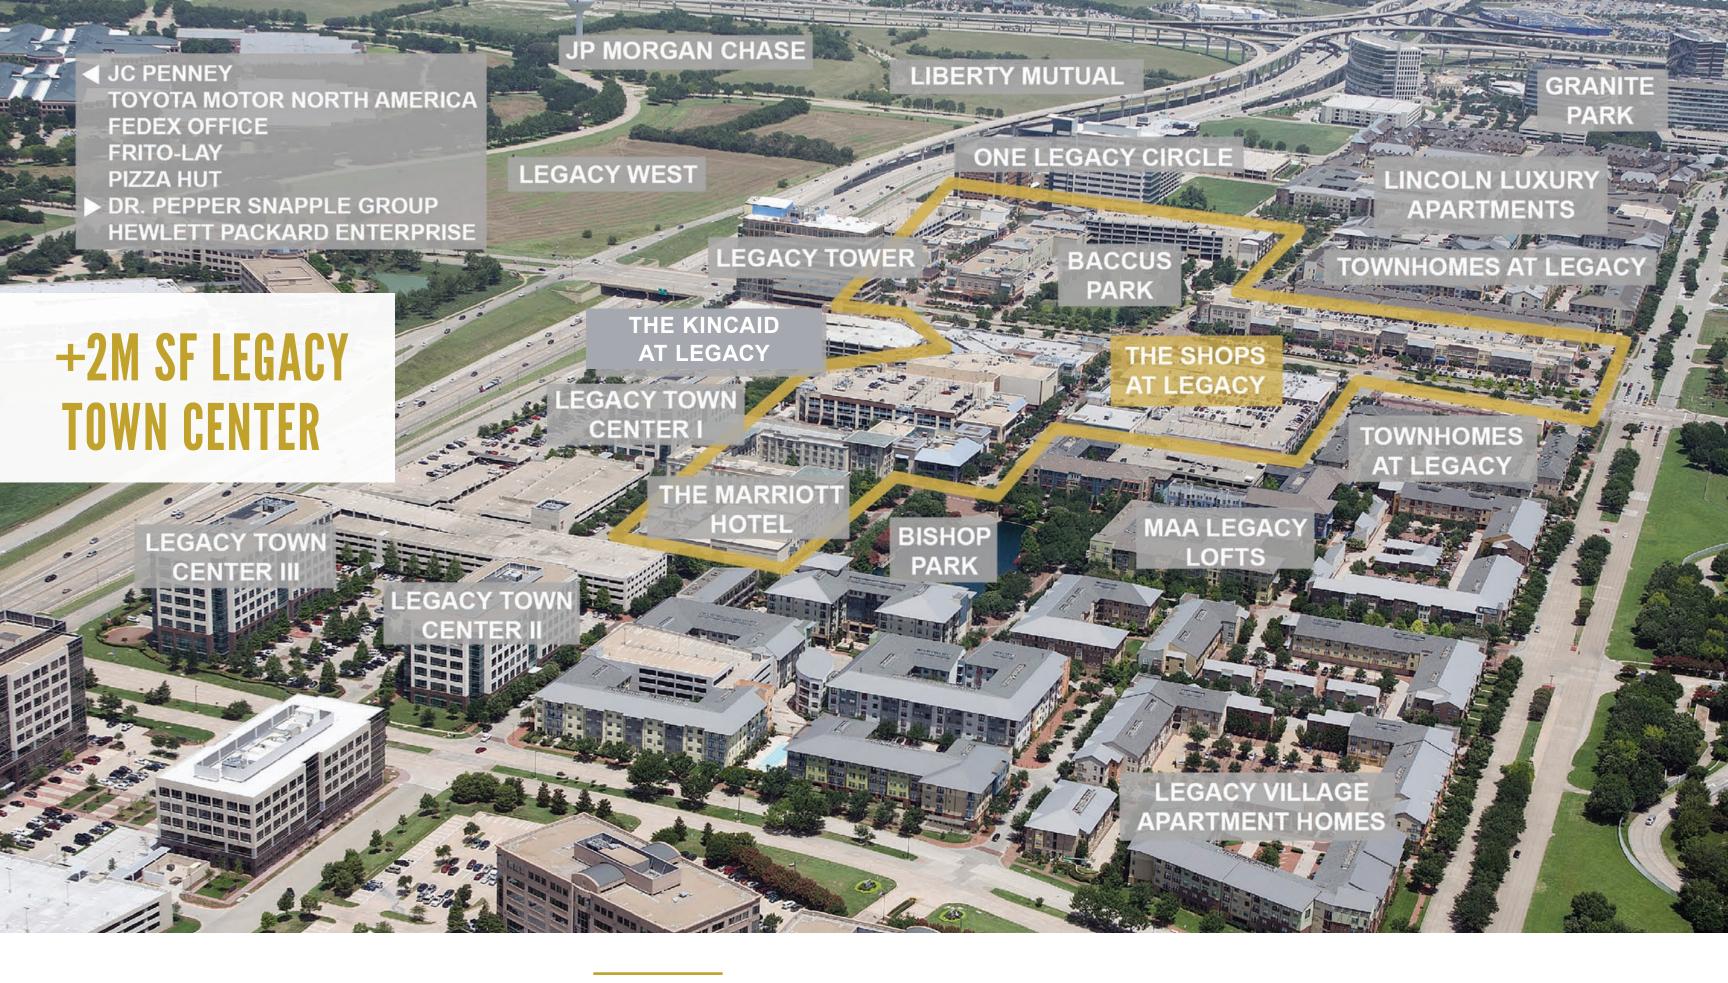

## MIXED-USE

LEGACY TOWN CENTER

400,000 SF

OFFICE
Includes 7 towers: 1.8 million sf

RESIDENTIAL

3,400 luxury town homes, lofts and apartments

5 screen boutique cinema and café showing independent specialty films

#### PARKING

Over 1,800 parking options are available, including on street parking, garage parking and valet services

#### DALLAS LEGACY MARRIOTT HOTEL

32,000 sf Marriott Meetings and Event Center including a 96 set amphitheater and 14,000 sf ballroom space

404 keys overlooking the beautiful 3 acre Bishop Park

BOB'S STEAK & CHOP HOUSE